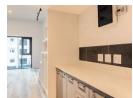

## Features

| Interior  |    | Exterior |      | Sizes      |      |
|-----------|----|----------|------|------------|------|
| Bedrooms  | 1  | Security | No   | Floor Size | 35m² |
| Bathrooms | 1  | Pool     | Yes  |            |      |
| Kitchens  | 1  | Views    | True |            |      |
| Furnished | No |          |      |            |      |

## Extras

Laminated Floors House Style: Executive Unit Style: Highrise Views: Mountain Views: Sea / Ocean Views: Waterfront Locality: Close To Shops Living Area: Open Plan Kitchen: Modern Pool: Communal Land Contour: Flat Window/door Frames: Aluminium Water Supply: Town Supply Sewerage: Mains