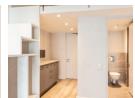

## Features

| Interior  |    | Exterior |      | Sizes      |      |
|-----------|----|----------|------|------------|------|
| Bedrooms  | 1  | Security | No   | Floor Size | 35m² |
| Bathrooms | 1  | Pool     | Yes  |            |      |
| Kitchens  | 1  | Views    | True |            |      |
| Furnished | No |          |      |            |      |

## Extras

Laminated Floors House Style: Executive Unit Style: Highrise Views: Mountain Views: Sea / Ocean Views: Waterfront Locality: Close To Shops Living Area: Open Plan Kitchen: Modern Pool: Communal Land Contour: Flat Window/door Frames: Aluminium Water Supply: Town Supply Sewerage: Mains