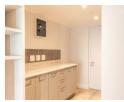

## Features

| Interior  |    | Exterior |      | Sizes      |      |
|-----------|----|----------|------|------------|------|
| Bedrooms  | 1  | Security | No   | Floor Size | 35m² |
| Bathrooms | 1  | Pool     | Yes  |            |      |
| Kitchens  | 1  | Views    | True |            |      |
| Furnished | No |          |      |            |      |

## Extras

Laminated Floors House Style: Executive Unit Style: Highrise Views: Mountain Views: Sea / Ocean Views: Waterfront Locality: Close To Shops Living Area: Open Plan Kitchen: Modern Pool: Communal Land Contour: Flat Window/door Frames: Aluminium Water Supply: Town Supply Sewerage: Mains