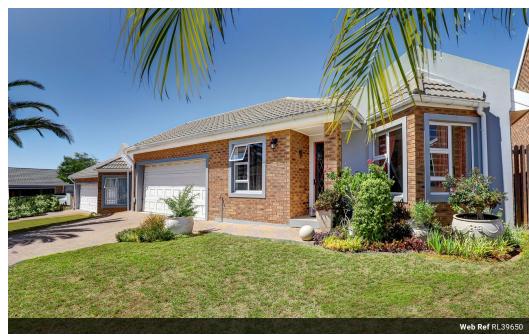

Discover this meticulously maintained 3-bedroom home with a full bathroom, nestled within a charming small gated complex.

The open-plan living area seamlessly connects to the kitchen, which features a convenient dishwasher outlet and a back door that leads to the outdoor space.

Step through the elegant double French doors to a stunning patio equipped with a braai, perfect for enjoying delightful summer

This property includes a double garage with direct access, along with a designated laundry area.

## Features

| Pets Allowed | Yes |                     |       |            |       |
|--------------|-----|---------------------|-------|------------|-------|
| Interior     |     | Exterior            |       | Sizes      |       |
| Bedrooms     | 3   | Garages             | 2     | Floor Size | 145m² |
| Bathrooms    | 1   | Carports / Parkings | 2     | Land Size  | 271m² |
| Kitchens     | 1   | Security            | No    |            |       |
| Recep. Rooms | 2   | Pool                | No    |            |       |
| Furnished    | No  | Views               | False |            |       |