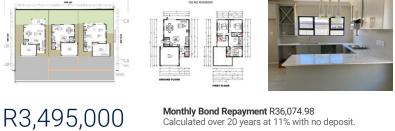

## 021 8212237

134 Edward Road Belville CapeTown 7550

Calculated over 20 years at 11% with no deposit. 
 Transfer Costs
 R221,164.00
 Bond Costs
 R47,840.00

 These calculations are only a guide. Please ask your conveyancer for exact calculations.
 Monthly Rates R1,000 Monthly Levy R1,500