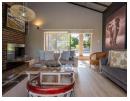

Upon entering, you're welcomed by an exposed wood staircase that sets the tone for the industrial charm throughout the home. The staircase leads to a loft-style pajama lounge or TV room, offering breathtaking mountain vistas.

Featured in the living room is a...