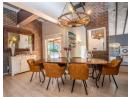

This striking family home seamlessly blends modern comforts with a rustic industrial aesthetic, featuring exposed brick, wood, and stone accents that create warmth and style. The angular design and earthy materials lend the home a distinctive architectural appeal.

Upon entering, you're welcomed by an exposed wood staircase that sets the tone for the industrial charm throughout the home. The staircase leads to a loft-style pajama lounge or TV room, offering breathtaking mountain vistas.

The sunken living room, anchored by a biofuel fireplace, provides a cozy, inviting atmosphere, ideal for late-night conversations. This area connects seamlessly to the outdoors through sliding doors that open onto the low-maintenance, yet alluring garden and the gunite pool, with a modern cleaning system.

Featured in the living room is a...