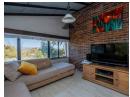

The sunken living room, anchored by a biofuel fireplace, provides a cozy, inviting atmosphere, ideal for late-night conversations. This area connects seamlessly to the outdoors through sliding doors that open onto the low-maintenance, yet alluring garden and the gunite pool, with a modern cleaning system.

Featured in the living room is a...