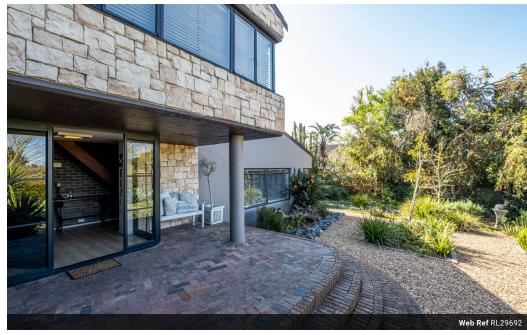

This striking family home seamlessly blends modern comforts with a rustic industrial aesthetic, featuring exposed brick, wood, and stone accents that create warmth and style. The angular design and earthy materials lend the home a distinctive architectural appeal.

Upon entering, you're welcomed by an exposed wood staircase that sets the tone for the industrial charm throughout the home. The staircase leads to a loft-style pajama lounge or TV room, offering breathtaking mountain vistas.