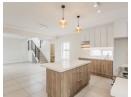

As you enter this newly built home, you'll be welcomed by an abundance of natural light that fills the open-concept living areas.

At the heart of the home is a spacious kitchen, featuring top-of-the-line appliances, generous storage, and sleek countertops—ideal for culinary enthusiasts and the perfect gathering spot for family and friends. The kitchen effortlessly flows into the dining and living spaces, creating a versatile area for both everyday living and entertaining.