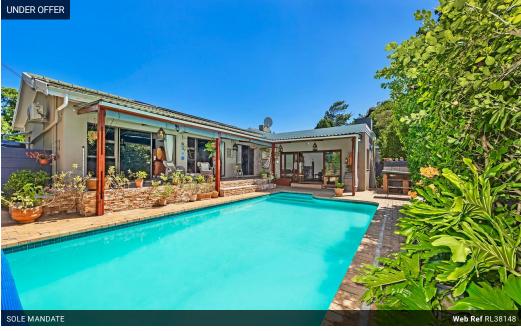

Nestled in the highly sought-after Sonstraal neighborhood, this expansive family home offers an exceptional lifestyle in a prime location. Situated just a stone's throw from top schools, shopping centers, and major access routes, it is also within walking distance of the beloved Sonstraal Dam, an idyllic setting where families enjoy scenic walks, picnics, and quality time outdoors.

Beyond its desirable location, this home presents a unique investment opportunity, featuring a spacious, separate flatlet that generates an income of R12,000 per month, perfect for subsidising your bond repayment.

A Home Designed for Comfortable Family Living!

Step through the front door and experience a home that exudes warmth, character, and a welcoming ambiance. Thoughtfully designed with comfort in mind, the home boasts multiple entertainment...

## **Features**

| Pets Allowed | Yes |                     |       |            |                     |
|--------------|-----|---------------------|-------|------------|---------------------|
| Interior     |     | Exterior            |       | Sizes      |                     |
| Bedrooms     | 6   | Garages             | 4     | Floor Size | 344m²               |
| Bathrooms    | 3   | Carports / Parkings | 4     | Land Size  | 1,407m <sup>2</sup> |
| Kitchens     | 2   | Security            | Yes   |            |                     |
| Recep. Rooms | 5   | Dom. Accom.         | 1     |            |                     |
| Studies      | 2   | Pool                | Yes   |            |                     |
| Furnished    | No  | Views               | False |            |                     |