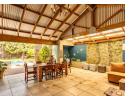

Step through the oversized front door into a grand entrance hall that flows seamlessly into an expansive open-plan living space. Enjoy cozy evenings by the fireplace and unwind in the beautifully designed lounge, or host memorable dinners in the elegant dining area. The lounge extends into a spacious entertainment area with a built-in braai, which opens effortlessly to the pool through frameless glass doors—creating the perfect indoor-outdoor flow.