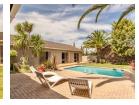

Step through the oversized front door into a grand entrance hall that flows seamlessly into an expansive open-plan living space. Enjoy cozy evenings by the fireplace and unwind in the beautifully designed lounge, or host memorable dinners in the elegant dining area. The lounge extends into a spacious entertainment area with a built-in braai, which opens effortlessly to the pool through frameless glass doors—creating the perfect indoor-outdoor flow.