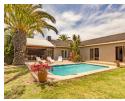

Step through the oversized front door into a grand entrance hall that flows seamlessly into an expansive open-plan living space. Enjoy cozy evenings by the fireplace and unwind in the beautifully designed lounge, or host memorable dinners in the elegant dining area. The lounge extends into a spacious entertainment area with a built-in braai, which opens effortlessly to the pool through frameless glass doors—creating the perfect indoor-outdoor flow.