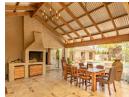

Step through the oversized front door into a grand entrance hall that flows seamlessly into an expansive open-plan living space. Enjoy cozy evenings by the fireplace and unwind in the beautifully designed lounge, or host memorable dinners in the elegant dining area. The lounge extends into a spacious entertainment area with a built-in braai, which opens effortlessly to the pool through frameless glass doors—creating the perfect indoor-outdoor flow.