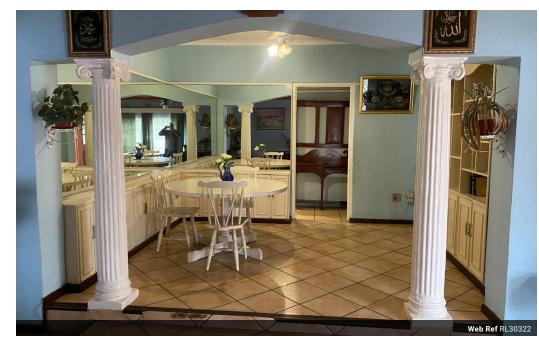

## Norwood - Elsies River

Why rent if you can afford to buy.

This 6xbedroom property can also provide you with a rental income.

All the bedrooms are generously sized.
The attractive kitchen has a comfortable corner nook.

A family bathroom and a guest toilet all blend in well with the rest of the home.

The Spacious lounge/dining area is attractive to the eye and spacious.

The outside grounds can accommodate 8 cars and include undercover parking. A secure enclosed stoep at the entrance can bring comfortable relaxation to the smoker.

## **Features**

| Pets Allowed | Yes |                     |       |            |                   |
|--------------|-----|---------------------|-------|------------|-------------------|
| Interior     |     | Exterior            |       | Sizes      |                   |
| Bedrooms     | 6   | Garages             | 2     | Floor Size | 137m <sup>2</sup> |
| Bathrooms    | 3   | Carports / Parkings | 8     | Land Size  | 436m <sup>2</sup> |
| Kitchens     | 2   | Security            | Yes   |            |                   |
| Recep. Rooms | 2   | Pool                | No    |            |                   |
| Furnished    | No  | Views               | False |            |                   |