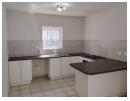

The kitchen has ample cupboard space, a built-in oven and a water point for a washing machine.

The two bedrooms have built-in cupboards and is spacious enough to accommodate a double bed. The bathroom is equipped with