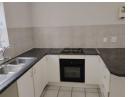

The kitchen has ample cupboard space, a built-in oven and a water point for a washing machine.

The two bedrooms have built-in cupboards and is spacious enough to accommodate a double bed. The bathroom is equipped with