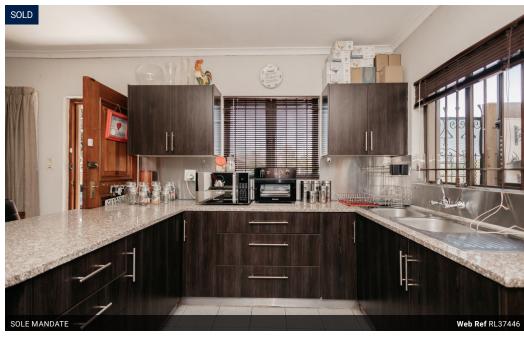

This spacious 3-bedroom, 2-bathroom residence is perfect for families seeking comfort and entertainment, coupled with an excellent investment opportunity from its bachelor flat.

Key Features:

- Bedrooms: 3 generous bedrooms, one bedroom has no built in cupboards. While the current carpets are in need of replacement.
- Bathrooms ; 2 bathrooms provide convenient access for family and guests. Modern update is in need.
- Open Plan Kitchen: The heart of this home features a contemporary open plan kitchen with stunning granite countertop . The kitchen has no built-in stove.
- Dining Room & Lounge Areas : The adjoining dining room flows seamlessly into two spacious lounge areas equipped for family gatherings and cozy evenings.
- Step outside to your private outdoor paradise featuring a sparkling swimming pool, perfect...