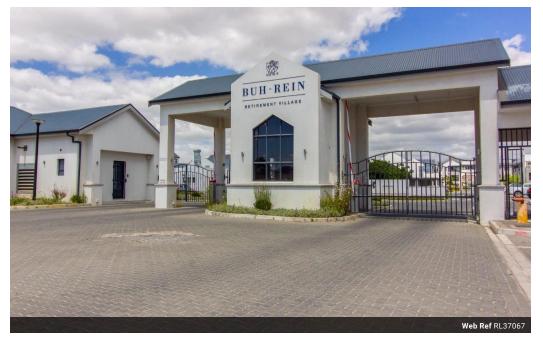

#### Modern 1 Bedroom, Retirement Apartment for Sale!

This beautifully maintained corner apartment is located on the first floor of the highly sought-after Buh-Rein Retirement Village. Offering both security and comfort, the apartment features elegant laminated flooring throughout, a spacious bedroom with plenty of built-in cupboard space, and a large, wheelchair-accessible bathroom with a walk-in shower, basin, and toilet. The modern open plan kitchen is fitted with sleek black granite countertops, an under-counter stove, hob, extractor fan, and space for both a washing machine and a fridge. Step out onto the private balcony, where you can enjoy tranquil views of the lush garden courtyard. On-Site Amenities Include: