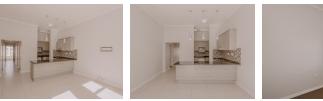

Spacious and Stylish Interior

Step inside and be greeted by an open-plan design that seamlessly connects the kitchen, lounge, and built-in braai room. Natural light fills the space, enhancing the airy and welcoming ambiance.

The modern kitchen is a true standout, boasting ample cupboard space, sleek countertops, and a practical layout that makes meal preparation effortless. A built-in oven, stove, and extractor fan ensure both style and functionality. Adjacent to the kitchen,...