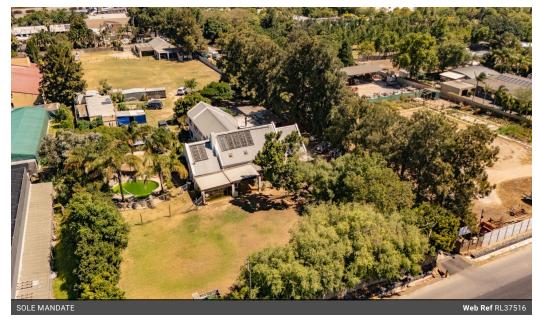

Investor's dream! Don't miss this rare opportunity! Secure an 8-unit income-generating jewel in sought-after Joostenbergvlakte. Current income R75,000+ escalating to R1.5M+ annually. Equestrian community, close to future Cape Winelands Airport.

Asking Price: R10,000,000

Imagine a property that not only delivers a healthy income stream from day one but also promises significant growth in the years to come. This exceptional 8-unit complex in the tranquil Joostenbergvlakte offers precisely that – a unique blend of immediate returns and long-term appreciation potential.

## **Features**

| Interior     |    | Exterior            |       | Sizes      |                     |
|--------------|----|---------------------|-------|------------|---------------------|
| Bedrooms     | 9  | Garages             | 2     | Floor Size | 630m²               |
| Bathrooms    | 10 | Carports / Parkings | 16    | Land Size  | 8,156m <sup>2</sup> |
| Kitchens     | 8  | Security            | No    |            |                     |
| Recep. Rooms | 9  | Pool                | Yes   |            |                     |
| Furnished    | No | Views               | False |            |                     |