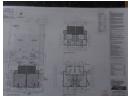

\*PLOT AND PLAN\*\*

Introducing a stunning 3-bedroom duplex where you can choose your own tiles, lighting, and cabinetry!

As you approach the property, you'll find a double garage with an automatic door. Upon entering the home, you are greeted by a spacious double-volume entrance that leads to an open-plan lounge, dining room, and a well-fitted kitchen. From the dining area, sliding doors open onto a beautifully paved patio. Indoor braai

On the second floor, you'll discover three bedrooms, all featuring built-in cupboards. The main bedroom includes an en-suite bathroom, while a full family bathroom serves the additional bedrooms.

This property is located within a secure gated complex comprising only four units.

Construction will take approximately six months following plot registration.

For more information and photos,...