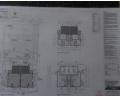

\*PLOT AND PLAN\*\*

Introducing a stunning 3-bedroom duplex where you can choose your own tiles, lighting, and cabinetry!

As you approach the property, you'll find a double garage with an automatic door. Upon entering the home, you are greeted by a spacious double-volume entrance that leads to an open-plan lounge, dining room, and a well-fitted kitchen. From the dining area, sliding doors open onto a beautifully paved patio. Indoor braai

On the second floor, you'll discover three bedrooms, all featuring built-in cupboards. The main bedroom includes an en-suite bathroom, while a full family bathroom serves the additional bedrooms.

This property is located within a secure gated complex comprising only four units.

Construction will take approximately six months following plot registration.

For more information and photos,...