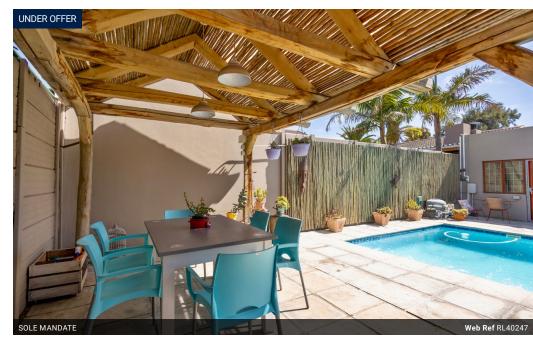

Exclusive mandate. Viewings by appointment only!

Welcome to this exceptional 3-bedroom home in the sought-after Langeberg Ridge, where comfort, style, and entertainment come together effortlessly. Designed for modern living, this home offers a warm and inviting atmosphere with unique wood-finished ceilings that add character and charm. The spacious layout with sleek laminate and tile flooring, create a perfect flow for both relaxation and entertaining.

The dedicated braai room is ideal for hosting friends and family, while the cozy fireplace ensures warm and memorable winter evenings. This charming country-style kitchen is the heart of the home, offering warmth, character, and practicality. Featuring a gas stove for effortless cooking and an abundance of cupboards for all your storage needs, this kitchen is as functional...