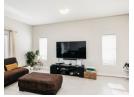

Designed for Convenience and Effortless Style

Step into this immaculate home and be greeted by a light-filled, open-plan living space that flows seamlessly from the stylish kitchen to the lounge and braai room. The modern kitchen is a chef's delight, featuring sleek finishes, ample storage, a gas stove, oven, and extractor fan—perfect for preparing everything from simple meals to family feasts. The adjacent scullery keeps the space clutter-free and offers room for both a washing machine and dishwasher.

Space to Relax and Entertain

The tiled lounge and braai room create a...