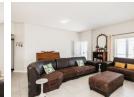

Designed for Convenience and Effortless Style

Step into this immaculate home and be greeted by a light-filled, open-plan living space that flows seamlessly from the stylish kitchen to the lounge and braai room. The modern kitchen is a chef's delight, featuring sleek finishes, ample storage, a gas stove, oven, and extractor fan—perfect for preparing everything from simple meals to family feasts. The adjacent scullery keeps the space clutter-free and offers room for both a washing machine and dishwasher.

Space to Relax and Entertain

The tiled lounge and braai room create a...