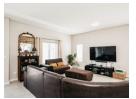

Designed for Convenience and Effortless Style

Step into this immaculate home and be greeted by a light-filled, open-plan living space that flows seamlessly from the stylish kitchen to the lounge and braai room. The modern kitchen is a chef's delight, featuring sleek finishes, ample storage, a gas stove, oven, and extractor fan—perfect for preparing everything from simple meals to family feasts. The adjacent scullery keeps the space clutter-free and offers room for both a washing machine and dishwasher.

Space to Relax and Entertain

The tiled lounge and braai room create a...