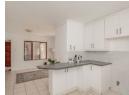

The property features two well-sized bedrooms with built-in cupboards, a full bathroom, and a functional kitchen. The layout allows for a seamless division, enabling you to comfortably live on one side while operating your business from the other.

Built in Wardrobes Alarm System Bath, Toilet and Basin Burglar Bars Entrance Hall Office Open Plan Kitchen Retail Residential Wood Window