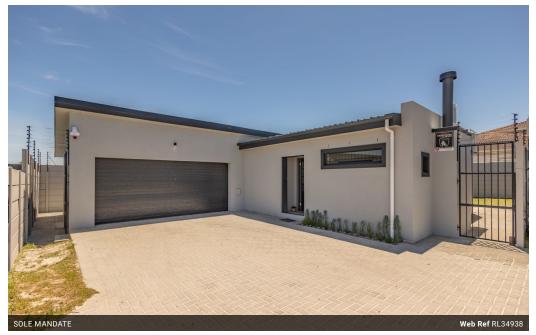

Monthly Levy R400

Stunning Brand-New 3-Bedroom Family Home!

Looking for the perfect family home? This modern, brand-new 3-bedroom house offers everything you need for comfortable living. Nestled in a quiet, secure estate, this property boasts a spacious, open-plan designer kitchen with a scullery, ideal for family meals and entertaining. The kitchen opens to a convenient courtyard, offering easy access for washing and outdoor chores. Step outside to an inviting outdoor braai patio, perfect for gatherings and enjoying the great outdoors. The patio connects seamlessly to the open-plan interior through elegant French doors, creating a perfect flow for indoor-outdoor living. The luxurious main bedroom opens to a private garden through French doors, providing a peaceful retreat and a tranquil escape to nature

The home also features a private, enclosed garden, perfect for kids and pets to...

## Features

| Pets Allowed | Yes |                     |       |            |                   |
|--------------|-----|---------------------|-------|------------|-------------------|
| Interior     |     | Exterior            |       | Sizes      |                   |
| Bedrooms     | 3   | Garages             | 2     | Floor Size | 140m²             |
| Bathrooms    | 2   | Carports / Parkings | 2     | Land Size  | 400m <sup>2</sup> |
| Kitchens     | 1   | Security            | Yes   |            |                   |
| Recep. Rooms | 2   | Pool                | No    |            |                   |
| Furnished    | No  | Views               | False |            |                   |