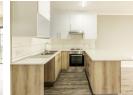

This spacious 2 bedroom apartment on the second floor is perfect for investors looking to earn good rental income, first time owners or those looking to scale down!

The apartment offers high-quality finishes, including vinyl flooring, a custom fit modern kitchen with quarts countertops and upper cabinets in kitchen.

## Extras

Extractor Fan Views: Mountain Locality: Close To Schools Locality: Close To Shops Locality: Close To Transport Living Area: Open Plan Kitchen: Modern Kitchen: Open Plan Kitchen: Double Sink Kitchen: Separate Cooktop Kitchen: Finish Kitchen Finish: Other Main Bedroom: Double Main Bedroom: Built-in-robe Bedroom 2: Single Bedroom 2: Built-in / Wardrobe Main Bathroom: Bath Main Bathroom: Separate Shower Laundry: In Kitchen Window Coverings: Blinds Insulation: Ceiling Additionals: Electrical Satellite Dish Pool: Communal Garaging / Carparking: Off Street Land Contour: Flat Condition: Excellent Window/door Frames: Aluminium Water Supply: Town Supply Water Supply: Bore Sewerage: Mains