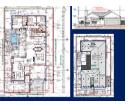

Key Features:

Spacious Living:

The 299 sqm layout boasts three generously-sized bedrooms, two modern bathrooms, and open-plan living spaces perfect for family life and entertaining.

Chef's Kitchen:

A modern kitchen fitted with top-of-the-line finishes, including a Smeg oven (or similar), ensuring a stylish yet functional space to prepare delicious meals.

Entertainment Excellence:

A dedicated entertainment area with a built-in bar, perfect for hosting guests or relaxing with family.

## Features

| Pets Allowed | Yes |                     |       |            |                   |
|--------------|-----|---------------------|-------|------------|-------------------|
| Interior     |     | Exterior            |       | Sizes      |                   |
| Bedrooms     | 3   | Garages             | 2     | Floor Size | 299m <sup>2</sup> |
| Bathrooms    | 2   | Carports / Parkings | 1     | Land Size  | 653m <sup>2</sup> |
| Kitchens     | 1   | Security            | Yes   |            |                   |
| Recep. Rooms | 2   | Pool                | Yes   |            |                   |
| Furnished    | No  | Views               | False |            |                   |