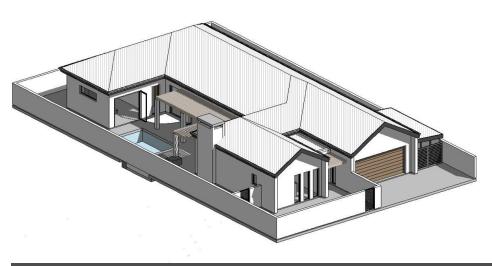

Monthly Rates R1,000

Plot and Plan - Haasendal

Stunning New Build in Haasendal, Kuilsriver - Your Dream Family Home!

Welcome to this exceptional plot and plan offering, where your dream family home awaits. Situated in the sought-after suburb of Haasendal, Kuilsriver, this brand-new 299 sqm, 3-bedroom home is designed with luxury and comfort in mind.

Key Features:

Spacious Living:

The 299 sqm layout boasts three generously-sized bedrooms, two modern bathrooms, and open-plan living spaces perfect for family life and entertaining.

Chef's Kitchen:

A modern kitchen fitted with top-of-the-line finishes, including a Smeg oven (or similar), ensuring a stylish yet functional space to prepare delicious meals.

Entertainment Excellence:

A dedicated entertainment area with a built-in bar, perfect for hosting guests or relaxing with family.

## Features

| Pets Allowed | Yes |                     |       |            |                   |
|--------------|-----|---------------------|-------|------------|-------------------|
| Interior     |     | Exterior            |       | Sizes      |                   |
| Bedrooms     | 3   | Garages             | 2     | Floor Size | 299m <sup>2</sup> |
| Bathrooms    | 2   | Carports / Parkings | 1     | Land Size  | 653m <sup>2</sup> |
| Kitchens     | 1   | Security            | Yes   |            |                   |
| Recep. Rooms | 2   | Pool                | Yes   |            |                   |
| Furnished    | No  | Views               | False |            |                   |

## Extras

Plot and Plan Electric Garage Alarm System Bar Counter Built In Bar Built In Braai Built in Wardrobes Deck Driveway Gas Hob Open Plan Kitchen Stove Recreation Room New Development