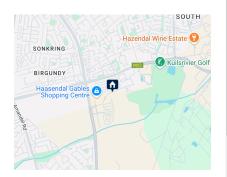

#### **Directions**

On Show

R1,862,712

Monthly Bond Repayment R19,226.70 Calculated over 20 years at 11% with no deposit.

**Transfer Costs** R66,968.72 **Bond Costs** R32,760.00 These calculations are only a guide. Please ask your conveyancer for exact calculations.