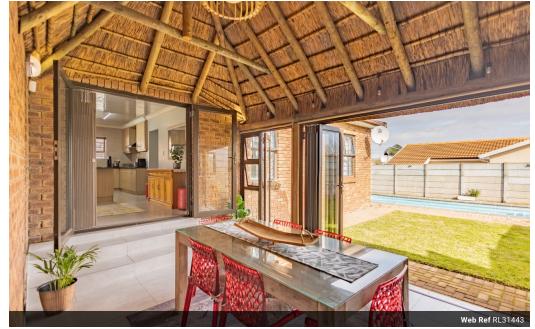

The dining room flows effortlessly into a spacious lapa and braai room, perfect for entertaining. Stacking doors with trelli gates open up to create an indoor-outdoor experience, allowing easy access to the pool area. The lapa includes a bar with an electric points, ample cupboard space, and a basin, making it an ideal spot for gatherings.