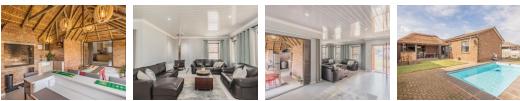

## pristine condition house with lots to offer

Yes

This stunning home is designed for both comfort and style, offering a seamless blend of indoor and outdoor living. The lounge features a cozy fireplace, and the open-plan kitchen is equipped with granite countertops, an eye-level oven, an electric stove, and an extractor fan, along with a water point ready for your fridge. Adjacent to the kitchen is a scullery with a double basin and two additional water points, providing direct access to the garage for added convenience.

The dining room flows effortlessly into a spacious lapa and braai room, perfect for entertaining. Stacking doors with trelli gates open up to create an indoor-outdoor experience, allowing easy access to the pool area. The lapa includes a bar with an electric points, ample cupboard space, and a basin, making it an ideal spot for gatherings.