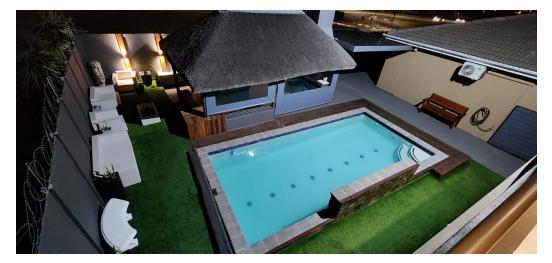

## 2 Houses on 1 Plot

This property presents a fantastic opportunity to accommodate your parents in the two-bedroom flat.

The main house features a double garage, four spacious bedrooms, two bathrooms, and two braai areas, all set within a backyard lapa that overlooks the inviting pool.

## Features

| Pets Allowed | Yes |                     |      |
|--------------|-----|---------------------|------|
| Interior     |     | Exterior            |      |
| Bedrooms     | 6   | Garages             | 4    |
| Bathrooms    | 3   | Carports / Parkings | 5    |
| Kitchens     | 2   | Security            | No   |
| Recep. Rooms | 3   | Pool                | Yes  |
| Furnished    | No  | Views               | True |