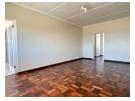

## Features:

- Spacious Bedroom: With dual built-in cupboards
- Bathroom: Neatly tiled With bath, toilet and basin
- · Living Area: Airy With beautiful parquet flooring
- Balcony: Fully enclosed, perfect for relaxation and entertaining
- Kitchen: Modern With a brand-new stove and ample wardrobes
- Parking: Lock-up garage and additional secure allocated parking