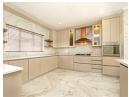

At the heart of the home lies a gourmet open-plan kitchen, featuring Caesarstone countertops, a gas hob, an extractor fan, and a separate scullery. This culinary haven is open plan to the inviting family room, and flows effortlessly into a spacious braai room, perfect for grand entertaining, intimate celebrations, or even boutique events. A...