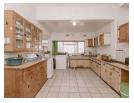

This is the ideal property for investors who want to earn rental income or for the bigger family.

This is a newly renovated, 3-bedroom cluster house. Main bedroom is a double bedroom. The other 2-bedrooms are a bit smaller. This property has a nice big lounge with an even bigger kitchen. The bathroom is a full bathroom with bath, shower, toilet and basin. The garage has an automated garage door for easy access.