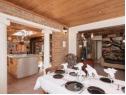

The kitchen is spacious and every home chef's dream with a fitted braai, Dover stove and and a gas hob as part of the cooking options.

The kitchen has a separate scullery/pantry and skylights that allow for ample natural light.