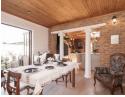

This property consists of a spacious, rustic, renovated 2 bedroomed house Plus 4 neat and modern self contained flatlets generating R20 000 pm rental.

The main house exudes rustic charm from a bygone era which has been combined with modern, tasteful and convenient renovation.

The kitchen is spacious and every home chef's dream with a fitted braai, Dover stove and and a gas hob as part of the cooking options.

The kitchen has a separate scullery/pantry and skylights that allow for ample natural light.