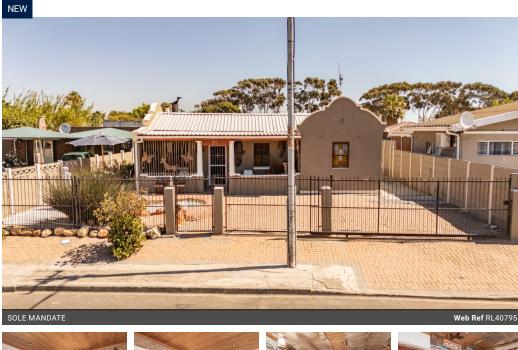

## 6 Bedroom House For Sale in Parow Valley

This Investors/Dual Living Gem in Parow Valley is perfect for the bigger family or an investor looking for rental income close to Tygerberg Medical Campus/Hospital.

This property consists of a spacious, rustic, renovated 2 bedroomed house Plus 4 neat and modern self contained flatlets generating R20 000 pm rental.

The main house exudes rustic charm from a bygone era which has been combined with modern, tasteful and convenient renovation.

## Features

| Pets Allowed | Yes |                     |       |            |       |
|--------------|-----|---------------------|-------|------------|-------|
| Interior     |     | Exterior            |       | Sizes      |       |
| Bedrooms     | 6   | Garages             | 4     | Floor Size | 300m² |
| Bathrooms    | 5   | Carports / Parkings | 4     | Land Size  | 595m² |
| Kitchens     | 1   | Security            | No    |            |       |
| Recep. Rooms | 2   | Pool                | Yes   |            |       |
| Furnished    | No  | Views               | False |            |       |