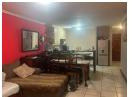

The property offers an open-plan kitchen, lounge, and dining area. The newly renovated kitchen is fully fitted with BIC, an extractor fan, stove, oven, and double sink. The family bathroom consists of a shower, bath, basin, and toilet. The main bedroom features an en-suite bathroom. There is also a garage that provides direct access to the property, as well as an outside paved area with a braai, perfect for entertaining. The rest of the yard has a lawn.