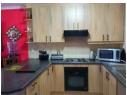

The property offers an open-plan kitchen, lounge, and dining area. The newly renovated kitchen is fully fitted with BIC, an extractor fan, stove, oven, and double sink. The family bathroom consists of a shower, bath, basin, and toilet. The main bedroom features an en-suite bathroom. There is also a garage that provides direct access to the property, as well as an outside paved area with a braai, perfect for entertaining. The rest of the yard has a lawn.