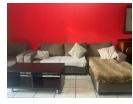

The property offers an open-plan kitchen, lounge, and dining area. The newly renovated kitchen is fully fitted with BIC, an extractor fan, stove, oven, and double sink. The family bathroom consists of a shower, bath, basin, and toilet. The main bedroom features an en-suite bathroom. There is also a garage that provides direct access to the property, as well as an outside paved area with a braai, perfect for entertaining. The rest of the yard has a lawn.