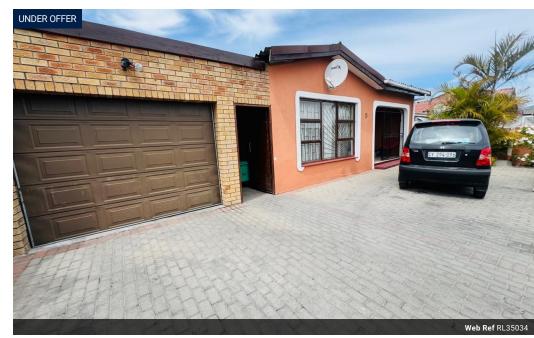

Monthly Rates R525

Beautiful spacious 3 bedroom home with granny flat

This stunning 3-bedroom property is located in the vibrant heart of Ravensmead and offers an array of impressive features. It boasts an enclosed yard with space for three cars, along with a double garage that doubles as an entertaining area complete with a braai. The main residence includes three spacious bedrooms and two bathrooms. Additionally, there's a self-contained granny flat featuring its own kitchen, shower, bedroom, and a cozy fireplace.

## **Features**

| Pets Allowed | Yes |                     |       |            |       |
|--------------|-----|---------------------|-------|------------|-------|
| Interior     |     | Exterior            |       | Sizes      |       |
| Bedrooms     | 3   | Garages             | 2     | Floor Size | 210m² |
| Bathrooms    | 2   | Carports / Parkings | 3     | Land Size  | 373m² |
| Kitchens     | 2   | Security            | No    |            |       |
| Recep. Rooms | 2   | Dom. Accom.         | 1     |            |       |
| Furnished    | No  | Pool                | No    |            |       |
|              |     | Views               | False |            |       |