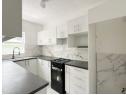

Offering a spacious kitchen with ample cupboard space, and a gas stove, separate dining- and lounge area walking out onto an enclosed patio.

Spacious main bedroom with built-in cupboards. Second bedroom or study is a bit smaller, but spacious enough for a double bed.