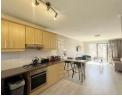

The kitchen is fully equipped with ample cupboard space, a breakfast counter and a gas stove.

Both bedrooms are tiled with built-in cupboards and share a full bathroom (shower, toilet, basin & bath).

- Pet friendly for 2 small pets. Dogs and cats must be sterilised (proof required & subject to BC approval).
- x2 Allocated, covered parking bays.
- Prepaid water & electricity.
- Gas refill for tenants' account.
- Application Fee: R350 per applicant
- Lease Fee: R1 500
- Cleaning Deposit: R1 500
- Damane Denosit: R18