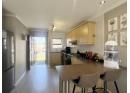

The kitchen is fully equipped with ample cupboard space, a breakfast counter and a gas stove.

Both bedrooms are tiled with built-in cupboards and share a full bathroom (shower, toilet, basin & bath).

- Pet friendly for 2 small pets. Dogs and cats must be sterilised (proof required & subject to BC approval).
- x2 Allocated, covered parking bays.
- Prepaid water & electricity.
- Gas refill for tenants' account.
- Application Fee: R350 per applicant
- Lease Fee: R1 500
- Cleaning Deposit: R1 500
- Damane Denosit: R18