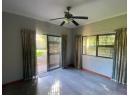

#### Features:

Spacious Open Plan Kitchen and living area.

Kitchen with ample cupboards and large working space

Large Main Bedroom with Built in Cupboards

Full Family Bathroom with Bath, Shower, Toilet and Basin Bathroom is plumbed for washing machine and built in Linen cupboard for extra storage