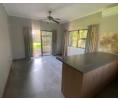

#### Features:

Spacious Open Plan Kitchen and living area.

Kitchen with ample cupboards and large working space

Large Main Bedroom with Built in Cupboards

Full Family Bathroom with Bath, Shower, Toilet and Basin Bathroom is plumbed for washing machine and built in Linen cupboard for extra storage