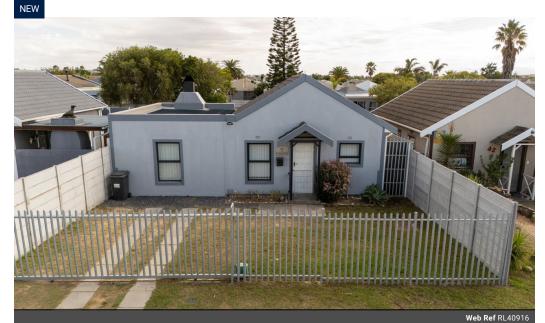

### Lovely 2-Bedroom Home with Spacious Braai Room!

Hidden gem situated in a tranquil crescent of Bonnie Brae, Kraaifontein.

This home features a contemporary kitchen equipped with a gas stove, a comfortable lounge, and an expansive braai room with a built-in bar, and double doors leading to a fully enclosed, private back garden, with a fireplace borna!

The property includes two carpeted bedrooms, each with built-in cupboards and air conditioning. They share a full bathroom complete with a toilet, basin, and shower-in-bath.

The front yard is entirely secured with palisade fencing and an automatic gate for added security.