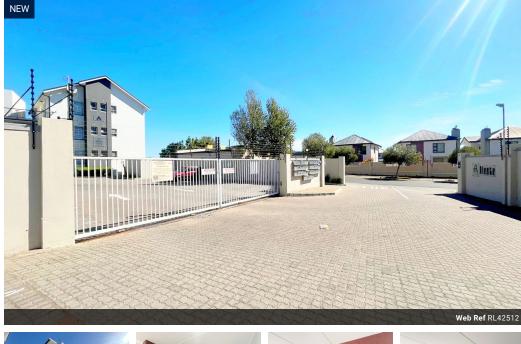

## Pet-Friendly, Ground Floor Unit in Alente Complex, Buh Rein

Lovely, spacious ground floor apartment in the Alente Complex, Buh Rein Estate.

Offering an open plan kitchen with ample cupboard space, breakfast counter and x1 plumbing point. The living area is big enough to accommodate a lounge set and dining table and walks out onto a patio with a built-in braai.

Water Included in rent.

Electricity Prepaid.

Fibre ready - tenant to connect to preferred ISP.

x1 Allocated parking bay.

Pets = Cats/Dogs/Caged Animals Allowed - Max 2 per unit - Proof of sterilization required & Subject to BC Approval.