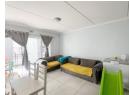

## Pet-Friendly, Ground Floor Unit in Alente Complex, Buh Rein

Lovely, spacious ground floor apartment in the Alente Complex, Buh Rein Estate.

Offering an open plan kitchen with ample cupboard space, breakfast counter and x1 plumbing point. The living area is big enough to accommodate a lounge set and dining table and walks out onto a patio with a built-in braai.

Spacious main bedroom with en-suite (shower, toilet, basin). Second bedroom fits a single- or 3-quarter bed comfortable (it fits a double if one side is against the wall). Family bathroom offers a shower, bath, toilet and basin.