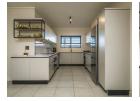

- 2 Spacious Bedrooms with built in cupboards
- 2 Bathrooms (main en-suite & family bathroom)
  Open-Plan Lounge & Kitchen (appliances included: Washer/Dryer Combo, Fridge/Freezer Combo and Dishwasher all Defy)
- Sliding doors from the main bedroom & lounge leads out onto a private, spacious balcony