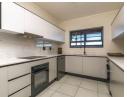

- 2 Spacious Bedrooms with built in cupboards
- 2 Bathrooms (main en-suite & family bathroom)
  Open-Plan Lounge & Kitchen (appliances included: Washer/Dryer Combo, Fridge/Freezer Combo and Dishwasher all Defy)
- Sliding doors from the main bedroom & lounge leads out onto a private, spacious balcony