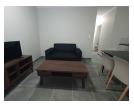

### Fully Furnished One-Bedroom Apartment

Available immediately or 1 April, this unit offers:

- A generously sized double bedroom featuring modern tiled flooring and convenient built-in wardrobes.
  A well-appointed bathroom equipped with a shower, toilet, and basin for your comfort.
- An open-plan kitchen that comes with a built-in oven and stove, a water point for your washing machine, and a double sink.
- A tastefully tiled lounge area that provides a chic and sophisticated living space.
- DSTV and Fibre connections are ready for activation (subscription fees are the tenant's responsibility). - Unit includes stove , oven , fridge , microwave and tv and more
- Includes a balcony and one designated parking bay.