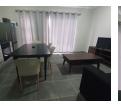

### Fully Furnished One-Bedroom Apartment

Available immediately or 1 April, this unit offers:

- A generously sized double bedroom featuring modern tiled flooring and convenient built-in wardrobes.
  A well-appointed bathroom equipped with a shower, toilet, and basin for your comfort.
- An open-plan kitchen that comes with a built-in oven and stove, a water point for your washing machine, and a double sink.
- A tastefully tiled lounge area that provides a chic and sophisticated living space.
- DSTV and Fibre connections are ready for activation (subscription fees are the tenant's responsibility). - Unit includes stove , oven , fridge , microwave and tv and more
- Includes a balcony and one designated parking bay.