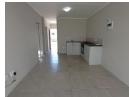

## Modern, 2 bedroom, GROUND floor apartment

Ground floor apartment in Papegaaiberg!

- -2 Bedrooms, tiled, built-in cupboards -Full family bathroom, bath, shower, toilet, basin
- -Open plan kitchen with built-in oven and stove, water point for washing machine, double sink, space for a tumble dryer
- -Tiled lounge area
- -DSTV & Fibre point (Tenant to subscribe)
  -1 Parking per unit (Visitors parking available @R250 pm)
  -Prepaid water and electricity (Tenant account)
  -Heatpump system instead of geyser