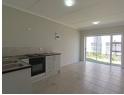

## Modern, 2 bedroom, GROUND floor apartment

Ground floor apartment in Papegaaiberg!

- -2 Bedrooms, tiled, built-in cupboards -Full family bathroom, bath, shower, toilet, basin
- -Open plan kitchen with built-in oven and stove, water point for washing machine, double sink, space for a tumble dryer
- -Tiled lounge area
- -DSTV & Fibre point (Tenant to subscribe)
  -1 Parking per unit (Visitors parking available @R250 pm)
  -Prepaid water and electricity (Tenant account)
  -Heatpump system instead of geyser