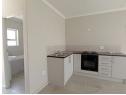

## Modern, 2 bedroom, GROUND floor apartment

Ground floor apartment in Papegaaiberg!

- -2 Bedrooms, tiled, built-in cupboards -Full family bathroom, bath, shower, toilet, basin
- -Open plan kitchen with built-in oven and stove, water point for washing machine, double sink, space for a tumble dryer
- -Tiled lounge area
- -DSTV & Fibre point (Tenant to subscribe)
  -1 Parking per unit (Visitors parking available @R250 pm)
  -Prepaid water and electricity (Tenant account)
  -Heatpump system instead of geyser