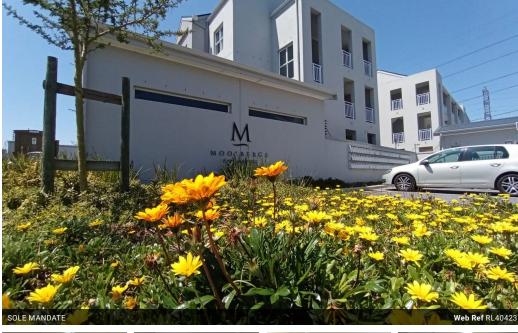

## Modern, 2 bedroom, GROUND floor apartment

Ground floor apartment in Papegaaiberg!

- -2 Bedrooms, tiled, built-in cupboards -Full family bathroom, bath, shower, toilet, basin
- -Open plan kitchen with built-in oven and stove, water point for washing machine, double sink, space for a tumble dryer
- -Tiled lounge area
- -DSTV & Fibre point (Tenant to subscribe)
  -1 Parking per unit (Visitors parking available @R250 pm)
  -Prepaid water and electricity (Tenant account)
  -Heatpump system instead of geyser