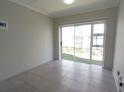

## Modern, 2 bedroom, GROUND floor apartment

Ground floor apartment in Papegaaiberg!

- -2 Bedrooms, tiled, built-in cupboards -Full family bathroom, bath, shower, toilet, basin
- -Open plan kitchen with built-in oven and stove, water point for washing machine, double sink, space for a tumble dryer
- -Tiled lounge area
- -DSTV & Fibre point (Tenant to subscribe)
  -1 Parking per unit (Visitors parking available @R250 pm)
  -Prepaid water and electricity (Tenant account)
  -Heatpump system instead of geyser