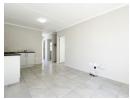

- x2 Tiled Bedrooms with built-in cupboards
- Full Bathroom (Shower, Bath, Basin, Toilet)
- Open Plan Kitchen (Oven, Stove, Double Sink & space for Washing Machine & Tumble Dryer)
- Open Plan, Tiled Lounge (ground floor has sliding door, first- and second floor has window no balcony!)
  DSTV and Fibre Ready (tenant to arrange connection)
- x1 Allocated Parking Bay (Extra available @ R250 p/m)
- Prepaid Water and Electricity
- Heatpump System (No Geyser)
- NO Pets Allowed

## Features

| Interior     |    | Exterior            |       | Sizes      |      |
|--------------|----|---------------------|-------|------------|------|
| Bedrooms     | 2  | Carports / Parkings | 1     | Floor Size | 49m² |
| Bathrooms    | 1  | Security            | Yes   |            |      |
| Kitchens     | 1  | Pool                | Yes   |            |      |
| Recep. Rooms | 1  | Views               | False |            |      |
| Furnished    | No |                     |       |            |      |