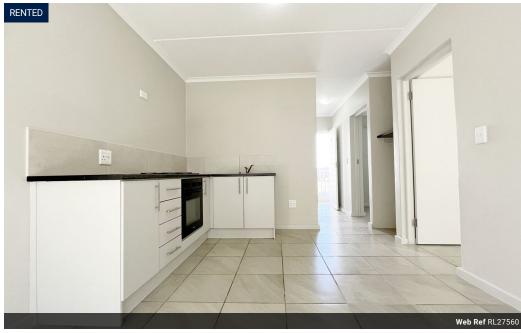

## 2-Bedroom Apartment in Papegaaiberg Complex for June 2025!

NO WhatsApp Enquiries. Please enquire via the advertisement in the 'contact agent' box only.

Deposit payable over 3 months - T's & C's Apply (ask Agent for breakdown)!

- x2 Tiled Bedrooms with built-in cupboards
- Full Bathroom (Shower, Bath, Basin, Toilet)
- Open Plan Kitchen (Oven, Stove, Double Sink & space for Washing Machine & Tumble Dryer)
- Open Plan, Tiled Lounge (ground floor has sliding door, first- and second floor has window no balcony!)
  DSTV and Fibre Ready (tenant to arrange connection)
- x1 Allocated Parking Bay (Extra available @ R250 p/m)
- Prepaid Water and Electricity
- Heatpump System (No Geyser)
- NO Pets Allowed

## Features

| Interior     |    | Exterior            |       | Sizes      |      |
|--------------|----|---------------------|-------|------------|------|
| Bedrooms     | 2  | Carports / Parkings | 1     | Floor Size | 49m² |
| Bathrooms    | 1  | Security            | Yes   |            |      |
| Kitchens     | 1  | Pool                | Yes   |            |      |
| Recep. Rooms | 1  | Views               | False |            |      |
| Furnished    | No |                     |       |            |      |