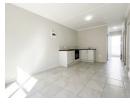

- x2 Tiled Bedrooms with built-in cupboards
- Full Bathroom (Shower, Bath, Basin, Toilet)
- Open Plan Kitchen (Oven, Stove, Double Sink & space for Washing Machine & Tumble Dryer)
- Open Plan, Tiled Lounge (ground floor has sliding door, first- and second floor has window no balcony!)
  DSTV and Fibre Ready (tenant to arrange connection)
- x1 Allocated Parking Bay (Extra available @ R250 p/m)
- Prepaid Water and Electricity
- Heatpump System (No Geyser)
- NO Pets Allowed

## Features

| Interior     |    | Exterior            |       | Sizes      |      |
|--------------|----|---------------------|-------|------------|------|
| Bedrooms     | 2  | Carports / Parkings | 1     | Floor Size | 49m² |
| Bathrooms    | 1  | Security            | Yes   |            |      |
| Kitchens     | 1  | Pool                | Yes   |            |      |
| Recep. Rooms | 1  | Views               | False |            |      |
| Furnished    | No |                     |       |            |      |