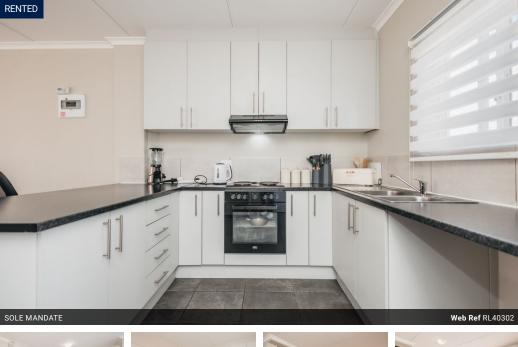

## Key Features:

- Two spacious upstairs bedrooms with built-in cupboards.
  Full bathroom featuring both a bath and shower.
  Contemporary open-plan kitchen with a pantry/storage cupboard under the stairs and additional top kitchen cupboards.
- Generously sized lounge/dining area leading to an enclosed yard.
  Gate in front of the sliding door for extra safety.
- One designated parking bay
- One small dog allowed (maximum height 50cm). Unfortunately, cats are not permitted as per Body Corporate Rules. ...