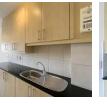

- Open-plan bedroom and lounge area
- Private bathroom with shower, toilet, and basin
- Small kitchenette
- Furniture INCLUDED: Bed, New Wheelchair, Bedside Table & Chest of Drawers

The Basic Care Package of R8 000 p/m includes: