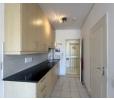

- Open-plan bedroom and lounge area
- Private bathroom with shower, toilet, and basin
- Small kitchenette
- Furniture INCLUDED: Bed, New Wheelchair, Bedside Table & Chest of Drawers

The Basic Care Package of R8 000 p/m includes: