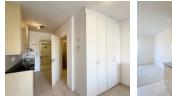

- Open-plan bedroom and lounge area
- Private bathroom with shower, toilet, and basin
- Small kitchenette
- Furniture INCLUDED: Bed, New Wheelchair, Bedside Table & Chest of Drawers

The Basic Care Package of R8 000 p/m includes: