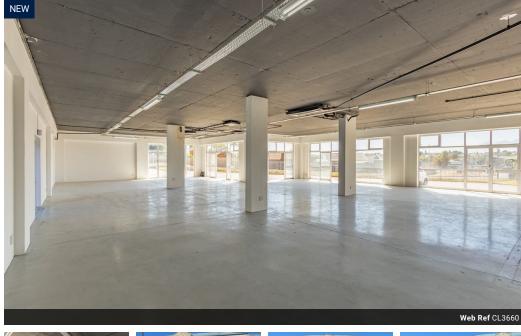

## LARGE SHOWROOM TO LET IN VREDEKLOOF, BRACKENFELL

\*\*IMMEDIATE AVAILABILITY!\*\*

Don't let this opportunity slip away!

This ground floor unit boasts expansive showroom windows and sleek screeded floors, creating a stylish modern industrial ambiance. Located on one of Brackenfell's busiest thoroughfares, it seamlessly connects Bellville to Cape Gate Shopping Mall and Makro. This is a prime opportunity for your brand to gain visibility and make an impact.

The property features a spacious yard with an automated gate for easy access. The ground floor is dedicated to commercial space, while the upper level includes a total of 24 self-catering units.

\*\*BUILDING HIGHLIGHTS:\*\*

- All parking directly in front of the unit is included in the rental.
  Ample visitor parking available.
  3-phase power supply 80 amps.
  Expansive showroom floors.

- Two coffee stations